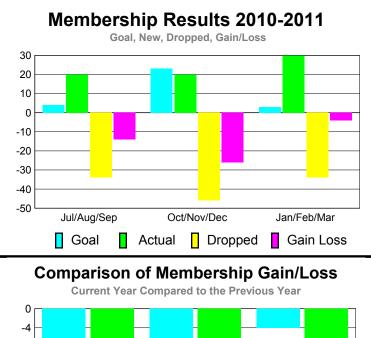

## YTD Status Quo Clubs 2010-2011

|             | <u>N</u>                   | Member<br>201                | Membership<br>2009-2010          |                                 |                                 |
|-------------|----------------------------|------------------------------|----------------------------------|---------------------------------|---------------------------------|
| Month       | Net<br>Memb<br><u>Goal</u> | Actual<br>New<br><u>Memb</u> | Actual<br>Dropped<br><u>Memb</u> | Gain/<br>Loss of<br><u>Memb</u> | Gain/<br>Loss of<br><u>Memb</u> |
| Jul/Aug/Sep | 4                          | 20                           | -34                              | -14                             | -9                              |
| Oct/Nov/Dec | 23                         | 20                           | -46                              | -26                             | -7                              |
| Jan/Feb/Mar | 3                          | 30                           | -34                              | -4                              | -16                             |
| Totals      | 30                         | 70                           | -114                             | -44                             | -32                             |