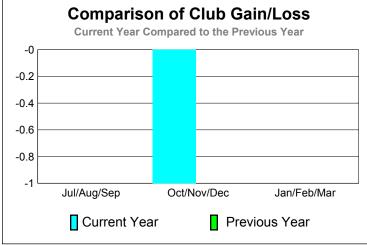

## 2010-2011 GMT Reports for District (or Undistricted) District 9 SE

-8

-12 -16

-20

-24 -28

Jul/Aug/Sep

Current Year

|             |                     | 201                           |                                   | 2009-2010                        |                                  |
|-------------|---------------------|-------------------------------|-----------------------------------|----------------------------------|----------------------------------|
| Month       | New<br>Club<br>Goal | Actual<br>New<br><u>Clubs</u> | Actual<br>Dropped<br><u>Clubs</u> | Gain/<br>Loss of<br><u>Clubs</u> | Gain/<br>Loss of<br><u>Clubs</u> |
| Jul/Aug/Sep | 0                   | 0                             | 0                                 | 0                                | 0                                |
| Oct/Nov/Dec | 1                   | 0                             | -1                                | -1                               | 0                                |
| Jan/Feb/Mar | 0                   | 0                             | 0                                 | 0                                | 0                                |
| Totals      | 1                   | 0                             | <u>-1</u>                         | -1                               | 0                                |