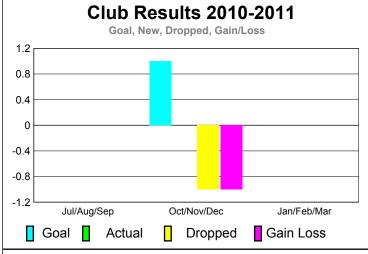

## 2010-2011 GMT Reports for District (or Undistricted) District 9 SE

-8

-12 -16

-20

-24 -28

Jul/Aug/Sep

Current Year

|             |                     | 201                           |                                   | 2009-2010                        |                                  |
|-------------|---------------------|-------------------------------|-----------------------------------|----------------------------------|----------------------------------|
| Month       | New<br>Club<br>Goal | Actual<br>New<br><u>Clubs</u> | Actual<br>Dropped<br><u>Clubs</u> | Gain/<br>Loss of<br><u>Clubs</u> | Gain/<br>Loss of<br><u>Clubs</u> |
| Jul/Aug/Sep | 0                   | 0                             | 0                                 | 0                                | 0                                |
| Oct/Nov/Dec | 1                   | 0                             | -1                                | -1                               | 0                                |
| Jan/Feb/Mar | 0                   | 0                             | 0                                 | 0                                | 0                                |
| Totals      | 1                   | 0                             | <u>-1</u>                         | -1                               | 0                                |